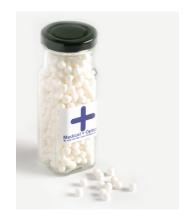

## **Product Code : CC023C**

Description : 220g of Mints in Tall Glass Jar

Order# :

Company Name :

Contact :

Type of Mint :

Colour of Lid : Gold

Sticker Size : 50mmW x 50mmH (Body) or 38mmD (Lid)