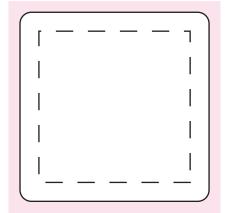

## ART APPROVAL

All colours used in this document are indicative only and they may vary across a variety of printing techniques and confectionery

Sticker on Body 100%

Sticker Size: 50mmW x 50mmH Bleed 3mm (56mmW x 56mmH) Safe Print Area: 40mmW x 40mmH

When artwork is printed, there can be movement of up to 3m

there can be movement of up to  $3\,\mathrm{mm}$ 

Sticker on Lid 100%

Sticker Size 38mm diameter Bleed: 3mm (44mm diameter) Safe Print Area: 28mm diameter