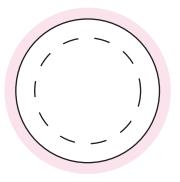

When artwork is printed, there can be movement of up to 3m

there can be movement of up to  $3\,\mathrm{mm}$ 

Sticker on Lid 100%

Sticker Size 38mm diameter Bleed: 3mm (44mm diameter) Safe Print Area: 28mm diameter

When artwork is printed, there can be movement of up to 3mm

Image Impression Only NOT to Scale